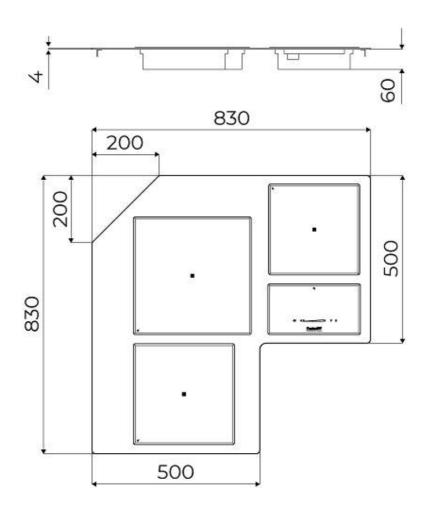

#### **DETAILS**

| Coloring         | Gold                                          |
|------------------|-----------------------------------------------|
| Kind of Edge     | Full - h 4mm                                  |
| Material         | AISI 304 stainless steel                      |
| Material         | Ceramic glass                                 |
| Thickness        | 4 mm                                          |
| Supply           | 230 - 380 V (50/60 Hz)                        |
| Full description | Quadra Modular Composition - 3 fields - black |
| Heating element  | Three zones                                   |
| Built-in hole    | View technical data sheet                     |
|                  |                                               |