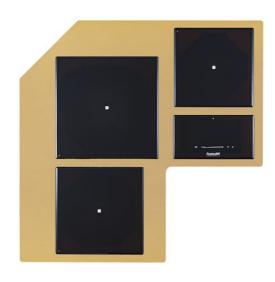

### **CASTONE GOLD**

Induction Hobs Code: 7438 009

#### **DETAILS**

| Coloring         | Gold                                          |
|------------------|-----------------------------------------------|
| Kind of Edge     | Full - h 4mm                                  |
| Material         | AISI 304 stainless steel                      |
| Material         | Ceramic glass                                 |
| Thickness        | 4 mm                                          |
| Supply           | 230 - 380 V (50/60 Hz)                        |
| Full description | Quadra Modular Composition - 3 fields - black |
| Heating element  | Three zones                                   |
| Built-in hole    | View technical data sheet                     |
|                  |                                               |